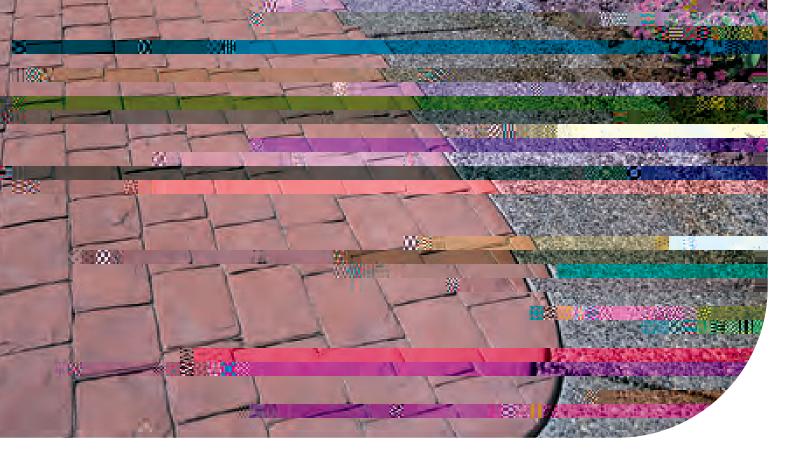

## Stamped ConCreate

homeowners, builders and architects. By "stamping" three-dimensional